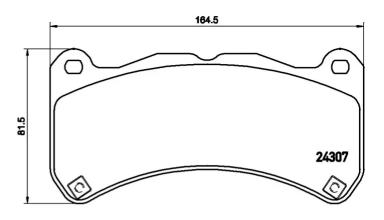

## **Technical specifications**

| EAN code       | Axle         | Thickness      |
|----------------|--------------|----------------|
| 8020584108888  | <b>Front</b> | <b>16</b> mm   |
| Width          | Height       | Braking system |
| <b>165</b> mm  | <b>82</b> mm | <b>Brembo</b>  |
| Wear indicator | WVA number   | Accessories    |

24307,24308,25162

With anti-squeal shim