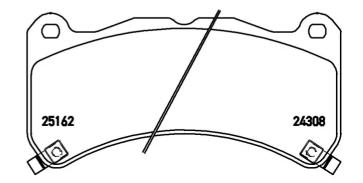

ording to the type of vehicle and use. Stopping distances reduced to a minimum, maximum driving comfort and silent operation are the most important features of Brembo materials. Brembo brake pads are supplied together with an extensive range of accessories and assembly kits for professionalstandard installation.



- OE-equivalent
- Brembo quality
- ECE-R90 certificate
- Safety
- Performance
- Comfort

Acoustic

## **Technical specifications**

| EAN code       | Axle         | Thickness      |
|----------------|--------------|----------------|
| 8020584108888  | <b>Front</b> | <b>16</b> mm   |
| Width          | Height       | Braking system |
| <b>165</b> mm  | <b>82</b> mm | <b>Brembo</b>  |
| Wear indicator | WVA number   | Accessories    |

24307,24308,25162

With anti-squeal shim







## **COMPATIBLE OE PART NUMBERS**

| 044650W120 | LEXUS  |
|------------|--------|
| 044650W170 | LEXUS  |
| 26296VA041 | SUBARU |