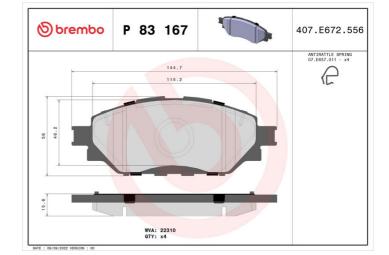

## **Technical specifications**

| EAN code                   | Axle                | Thickness                               |
|----------------------------|---------------------|-----------------------------------------|
| <b>8020584087497</b>       | Front               | <b>16</b> mm                            |
| Width                      | Height              | Braking system                          |
| <b>145</b> mm              | <b>56</b> mm        | <b>Advics</b>                           |
| Wear indicator<br>Acoustic | WVA number<br>22310 | Accessories<br>With anti-squeal<br>shim |