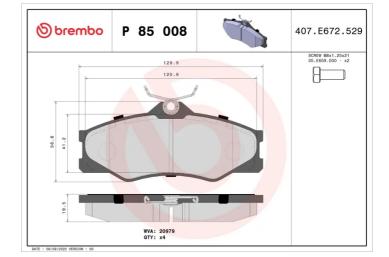

## BRAKE PAD P 85 008

The P 85 008 brake pad is synonymous with reliability

The Brembo brake pad guarantees ultimate safety when braking thanks to the use of more than 100 different compounds, designed according to the type of vehicle and use. Stopping distances reduced to a minimum, maximum driving comfort and silent operation are the most important features of Brembo materials. Brembo brake pads are supplied together with an extensive range of accessories and assembly kits for professionalstandard installation.