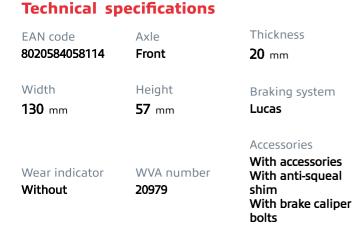

- OE-equivalent
- Brembo quality
- ECE-R90 certificate
- Safety
- Performance
- Comfort
- With accessories