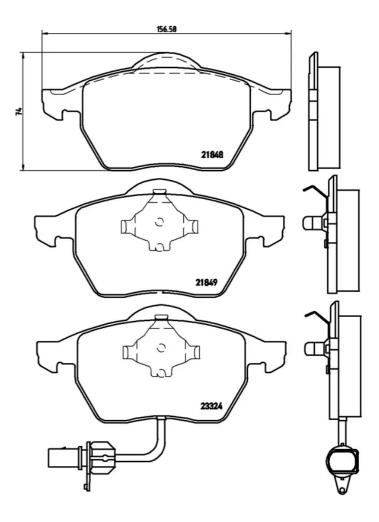

## **Technical specifications**

| EAN code<br><b>8020584058633</b> | Axle<br><b>Front</b>   | Thickness <b>21</b> mm         |
|----------------------------------|------------------------|--------------------------------|
| Width<br><b>157</b> mm           | Height<br><b>74</b> mm | Braking system<br><b>Teves</b> |
|                                  |                        | Accessories                    |

Wear indicatorWVA numberElectric21848,21849,23324

Accessories With accessories With anti-squeal shim With piston clip

COMPATIBLE VEHICLES