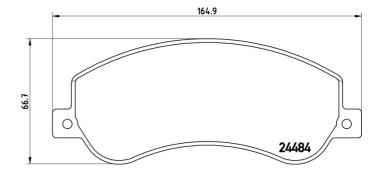

- OE-equivalent
- Brembo quality
- ECE-R90 certificate
- Safety
- Performance
- Comfort
- With accessories

| Technical specifications         |                            |                                                                                            |
|----------------------------------|----------------------------|--------------------------------------------------------------------------------------------|
| EAN code                         | Axle                       | Thickness                                                                                  |
| <b>8020584091050</b>             | Front                      | <b>19</b> mm                                                                               |
| Width                            | Height                     | Braking system                                                                             |
| <b>165</b> mm                    | <b>67</b> mm               | <b>Bosch</b>                                                                               |
| Wear indicator<br><b>Without</b> | WVA number<br><b>24484</b> | Accessories<br>With accessories<br>With anti-squeal<br>shim<br>With brake caliper<br>bolts |