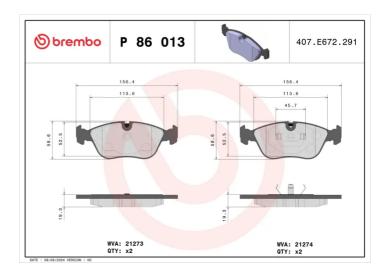

## **BRAKE PAD P 86 013**

## **Technical specifications**

| EAN code<br><b>8020584059012</b>           | Axle<br>Front                    | Thickness<br><b>20</b> mm                                           |
|--------------------------------------------|----------------------------------|---------------------------------------------------------------------|
| Width<br>156 mm                            | Height <b>58</b> mm              | Braking system <b>Teves</b>                                         |
| Wear indicator Prepared for wear indicator | WVA number<br><b>21273,21274</b> | Accessories With accessories With anti-squeal shim With piston clip |