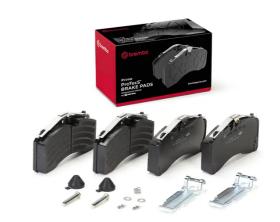

## **BRAKE PAD PROTECS**P B4 203S

## Brembo P B4 2035 brake pad with ProTecS system

In Brembo brake pads with ProTecS system, the connection between the rear brake pad plate and the spring support ensures the precise use of the spring's elasticity, and hence optimum alignment of the brake pads. Thanks to this design, the durability of brake pads is extended, especially when used on uneven road surfaces.

- ✓ OE-equivalent
- ✓ Brembo quality
- ✓ Safety
- Comfort
- ✓ Durability
- Dust reduction
- With accessories
- ✓ ProTecS