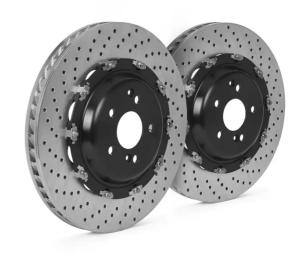

## The 101.9031A brake disc kit for track day enthusiasts

The GT|D, GT|TY1 and GT|TY3 disc kits provide maximum performance and optimum braking balance while retaining original equipment calipers. These systems are in fact designed to be fully compatible with standard calipers, wheels and all other original equipment components. Depending on the vehicle, the discs can be uprated, in which case a dedicated bracket is supplied to allow installation with OE calipers, and the space occupied within the rim must be specified.

## **Technical specifications**

Diameter Thickness (TH) Height (A)

**380** mm **34** mm **62** mm

Number of holes (C) Brake disc type Centering

**5 2 pieces 65** mm

Min. thickness Axle

33 mm Front

Units per box EAN code