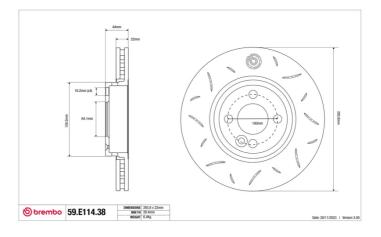

## SPORT | TY3 BRAKE DISC 59.E114.38

The 59.E114.38 brake disc is synonymous with reliability

Type-3 slotting used to distinguish the Brembo SPORT | TY3 brake disc is widely used in professional motorsports. It therefore offers superior initial response with excellent release characteristics, improving braking performance while giving the vehicle an aggressive appearance. The Brembo logo on the braking surface adds an exclusive and unique touch to the vehicle. The SPORT | TY3 brake discs are plug-and-play since they replace OE discs directly.

- OE-equivalent
- Brembo quality
- ECE-R90 certificate
- Safety
- Performance
- Comfort
- Sports driving
- Sporty look

| Diameter<br><b>294</b> mm        | Thickness (TH)<br><b>22</b> mm     | Height (A)<br><b>44</b> mm |
|----------------------------------|------------------------------------|----------------------------|
| Number of holes (C<br><b>4</b>   | ) Brake disc type<br><b>Solid</b>  | Centering <b>64</b> mm     |
| Min. thickness<br><b>20,4</b> mm | Tightening torque<br><b>120</b> Nm | Axle<br>Front              |
| Units per box<br><b>1</b>        | EAN code<br><b>8020584605097</b>   |                            |