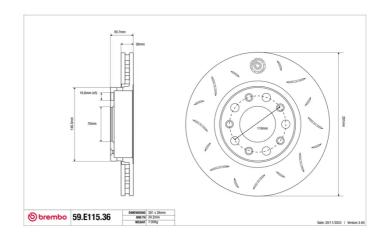

## SPORT | TY3 BRAKE DISC 59.E115.36

## **Technical specifications**

Diameter Thickness (TH) Height (A)
281 mm 26 mm 40 mm

Number of holes (C) Brake disc type

Centering

Solid

70 mm

Min. thickness Tightening torque Axle

24,2 mm T20 Nm Front