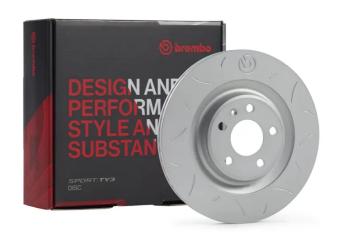

## SPORT | TY3 BRAKE DISC 59.E115.36

## The 59.E115.36 brake disc is synonymous with reliability

Type-3 slotting used to distinguish the Brembo SPORT | TY3 brake disc is widely used in professional motorsports. It therefore offers superior initial response with excellent release characteristics, improving braking performance while giving the vehicle an aggressive appearance. The Brembo logo on the braking surface adds an exclusive and unique touch to the vehicle. The SPORT | TY3 brake discs are plug-and-play since they replace OE discs directly.