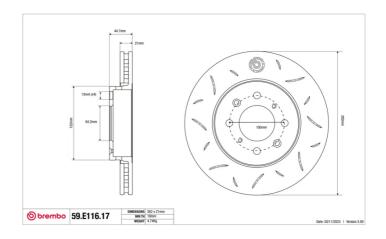

## **Technical specifications**

Diameter Thickness (TH) Height (A)
262 mm 21 mm 45 mm

Number of holes (C) Brake disc type

Centering

Solid

64 mm

Min. thickness Tightening torque Axle

19 mm 108 Nm Front