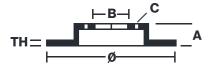

## **Technical specifications**

Axle Diameter Thickness (TH)

**Front** 328 mm 28 mm

Caliper pistons Disc type Caliper type

4 2 pieces 2 pieces

**COMPATIBLE VEHICLES**