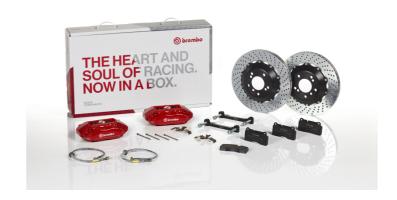

## The 111.6011A\_ GT kit is synonymous with superior performance

Complete braking systems, comprising components derived from the world of motorsports and offering unrivalled levels of technology on the market. They feature aluminium radial-mounted fixed calipers, with opposing pistons. Depending on the type of system and the required performance level, the calipers can either be in two-parts, monoblock or even monoblock machined from solid billet metal. The uprated brake discs can be integral (one-piece) or composite, drilled or slotted.

- Brembo quality
- ✓ Safety
- Performance
- Comfort
- Sports driving
- ✓ Sporty look