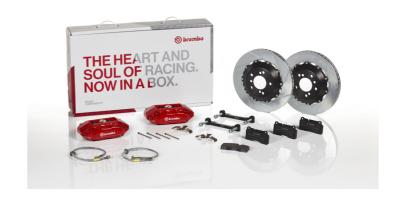

## The 112.6011A\_ GT kit is synonymous with superior performance

Complete braking systems, comprising components derived from the world of motorsports and offering unrivalled levels of technology on the market. They feature aluminium radial-mounted fixed calipers, with opposing pistons. Depending on the type of system and the required performance level, the calipers can either be in two-parts, monoblock or even monoblock machined from solid billet metal. The uprated brake discs can be integral (one-piece) or composite, drilled or slotted.

- ✓ Brembo quality
- ✓ Safety
- Performance
- Comfort
- Sports driving
- ✓ Sporty look