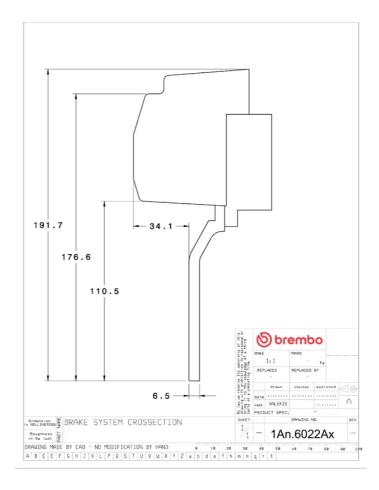

## () brembo

## UPGRADE GT KIT 1A2.6022A\_

The 1A2.6022A\_ GT kit is synonymous with superior performance

Complete braking systems, comprising components derived from the world of motorsports and offering unrivalled levels of technology on the market. They feature aluminium radial-mounted fixed calipers, with opposing pistons. Depending on the type of system and the required performance level, the calipers can either be in two-parts, monoblock or even monoblock machined from solid billet metal. The uprated brake discs can be integral (one-piece) or composite, drilled or slotted.



- Brembo quality
- Safety
- Performance
- Comfort
- Sports driving
- Sporty look

Available in 3 colours

**1**A2.6022A1 **(** 1A2.6022A2

1A2.6022A3



## **Technical specifications**





**COMPATIBLE VEHICLES**