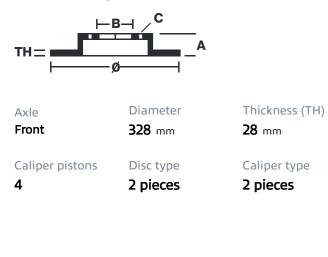

## () brembo

## UPGRADE GT KIT 1A2.6022A\_

The 1A2.6022A\_ GT kit is synonymous with superior performance

Complete braking systems, comprising components derived from the world of motorsports and offering unrivalled levels of technology on the market. They feature aluminium radial-mounted fixed calipers, with opposing pistons. Depending on the type of system and the required performance level, the calipers can either be in two-parts, monoblock or even monoblock machined from solid billet metal. The uprated brake discs can be integral (one-piece) or composite, drilled or slotted.



- Brembo quality
- Safety
- Performance
- Comfort
- Sports driving
- Sporty look

Available in 3 colours

**1**A2.6022A1 **(** 1A2.6022A2

1A2.6022A3



## **Technical specifications**





**COMPATIBLE VEHICLES**