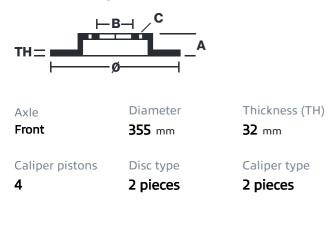

## () brembo

## UPGRADE GT KIT 1B1.8029A\_

The 1B1.8029A\_ GT kit is synonymous with superior performance

Complete braking systems, comprising components derived from the world of motorsports and offering unrivalled levels of technology on the market. They feature aluminium radial-mounted fixed calipers, with opposing pistons. Depending on the type of system and the required performance level, the calipers can either be in two-parts, monoblock or even monoblock machined from solid billet metal. The uprated brake discs can be integral (one-piece) or composite, drilled or slotted.

- Brembo quality
- Safety
- Performance
- Comfort
- Sports driving
- Sporty look

Available in 3 colours

1B1.8029A1 🛑 1

1B1.8029A2

1B1.8029A3





## **Technical specifications**





**COMPATIBLE VEHICLES**