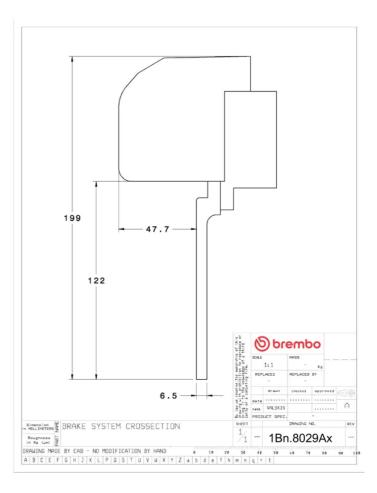

## () brembo

## UPGRADE GT KIT 1B1.8029A\_

The 1B1.8029A\_ GT kit is synonymous with superior performance

Complete braking systems, comprising components derived from the world of motorsports and offering unrivalled levels of technology on the market. They feature aluminium radial-mounted fixed calipers, with opposing pistons. Depending on the type of system and the required performance level, the calipers can either be in two-parts, monoblock or even monoblock machined from solid billet metal. The uprated brake discs can be integral (one-piece) or composite, drilled or slotted.

- Brembo quality
- Safety
- Performance
- Comfort
- Sports driving
- Sporty look

Available in 3 colours

1B1.8029A1 🛑 1

1B1.8029A2

1B1.8029A3





## **Technical specifications**





**COMPATIBLE VEHICLES**