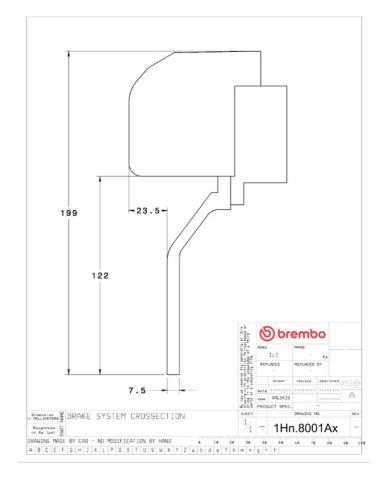

## **Technical specifications**

Axle Diameter Thickness (TH)

**Front** 355 mm 32 mm

Caliper pistons Disc type Caliper type

4 2 pieces 2 pieces

**COMPATIBLE VEHICLES**