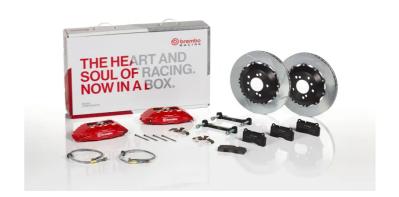

## UPGRADE GT KIT 1H2.8001A\_

## The 1H2.8001A\_ GT kit is synonymous with superior performance

Complete braking systems, comprising components derived from the world of motorsports and offering unrivalled levels of technology on the market. They feature aluminium radial-mounted fixed calipers, with opposing pistons. Depending on the type of system and the required performance level, the calipers can either be in two-parts, monoblock or even monoblock machined from solid billet metal. The uprated brake discs can be integral (one-piece) or composite, drilled or slotted.