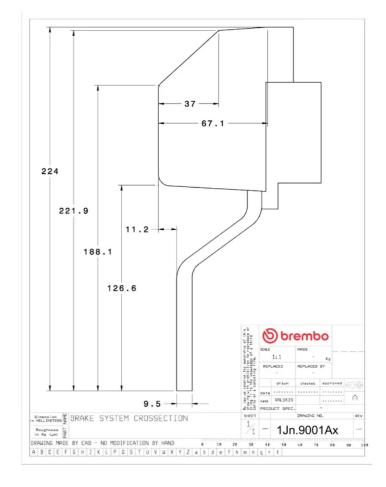

## **Technical specifications**

Axle Diameter Thickness (TH)

Front 380 mm 34 mm

Caliper pistons Disc type Caliper type

6 2 pieces 2 pieces

**COMPATIBLE VEHICLES**