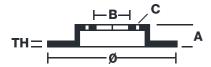

## **Technical specifications**

Axle Diameter Thickness (TH)

Front 380 mm 34 mm

Caliper pistons Disc type Caliper type

6 2 pieces 2 pieces