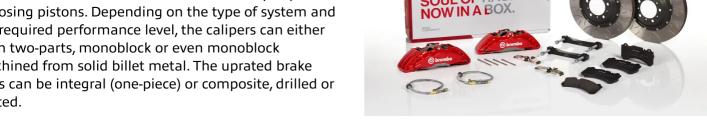

## The 1J3.9011A\_ GT kit is synonymous with superior performance

Complete braking systems, comprising components derived from the world of motorsports and offering unrivalled levels of technology on the market. They feature aluminium radial-mounted fixed calipers, with opposing pistons. Depending on the type of system and the required performance level, the calipers can either be in two-parts, monoblock or even monoblock machined from solid billet metal. The uprated brake discs can be integral (one-piece) or composite, drilled or slotted.