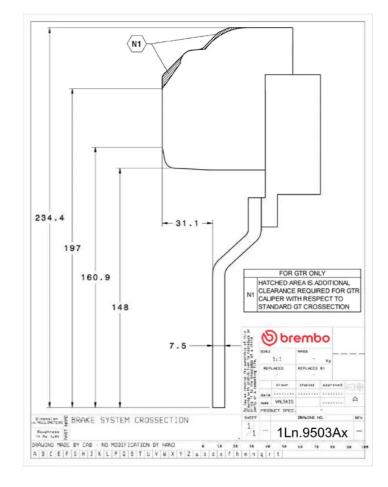

## **Technical specifications**

Axle Diameter Thickness (TH)

**Front** 411 mm 34 mm

Caliper pistons Disc type Caliper type

6 2 pieces Monoblock

**COMPATIBLE VEHICLES**