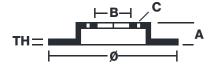

## **Technical specifications**

Axle Diameter Thickness (TH)

**Front** 411 mm 34 mm

Caliper pistons Disc type Caliper type

6 2 pieces Monoblock

**COMPATIBLE VEHICLES**