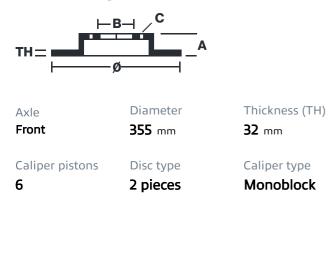

## () brembo

## UPGRADE GT KIT 1M1.8056A\_

The 1M1.8056A\_ GT kit is synonymous with superior performance

Complete braking systems, comprising components derived from the world of motorsports and offering unrivalled levels of technology on the market. They feature aluminium radial-mounted fixed calipers, with opposing pistons. Depending on the type of system and the required performance level, the calipers can either be in two-parts, monoblock or even monoblock machined from solid billet metal. The uprated brake discs can be integral (one-piece) or composite, drilled or slotted.

- Brembo quality
- Safety
- Performance
- Comfort
- Sports driving
- Sporty look

Available in 4 colours

1M1.8056A1

1M1.8056A2

1M1.8056A3

1M1.8056A5





## **Technical specifications**





**COMPATIBLE VEHICLES**