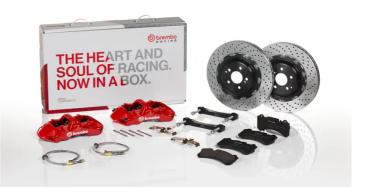

## UPGRADE GT KIT 1M1.8056A\_

The 1M1.8056A\_ GT kit is synonymous with superior performance

Complete braking systems, comprising components derived from the world of motorsports and offering unrivalled levels of technology on the market. They feature aluminium radial-mounted fixed calipers, with opposing pistons. Depending on the type of system and the required performance level, the calipers can either be in two-parts, monoblock or even monoblock machined from solid billet metal. The uprated brake discs can be integral (one-piece) or composite, drilled or slotted.

- Brembo quality
- Safety
- Performance
- Comfort
- Sports driving
- Sporty look

Available in 4 colours

1M1.8056A1

1M1.8056A2

1M1.8056A3

1M1.8056A5