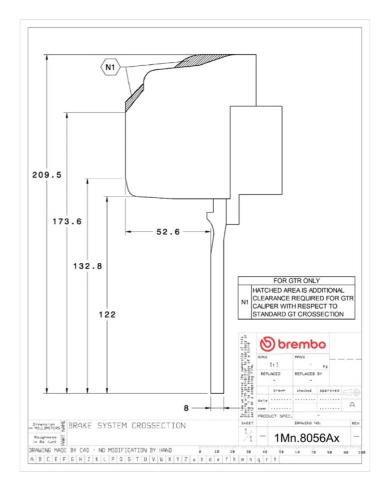

## () brembo

## UPGRADE GT KIT 1M1.8056A\_

The 1M1.8056A\_ GT kit is synonymous with superior performance

Complete braking systems, comprising components derived from the world of motorsports and offering unrivalled levels of technology on the market. They feature aluminium radial-mounted fixed calipers, with opposing pistons. Depending on the type of system and the required performance level, the calipers can either be in two-parts, monoblock or even monoblock machined from solid billet metal. The uprated brake discs can be integral (one-piece) or composite, drilled or slotted.

- Brembo quality
- Safety
- Performance
- Comfort
- Sports driving
- Sporty look

Available in 4 colours

1M1.8056A1

1M1.8056A2

1M1.8056A3

1M1.8056A5





## **Technical specifications**





**COMPATIBLE VEHICLES**