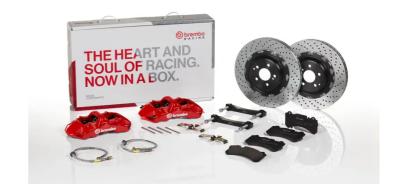

## UPGRADE GT KIT 1M1.9016A\_

## The 1M1.9016A\_ GT kit is synonymous with superior performance

Complete braking systems, comprising components derived from the world of motorsports and offering unrivalled levels of technology on the market. They feature aluminium radial-mounted fixed calipers, with opposing pistons. Depending on the type of system and the required performance level, the calipers can either be in two-parts, monoblock or even monoblock machined from solid billet metal. The uprated brake discs can be integral (one-piece) or composite, drilled or slotted.

## Available in 4 colours

1M1.9016A1

•

1M1.9016A2

1M1.9016A3

1M1.9016A5