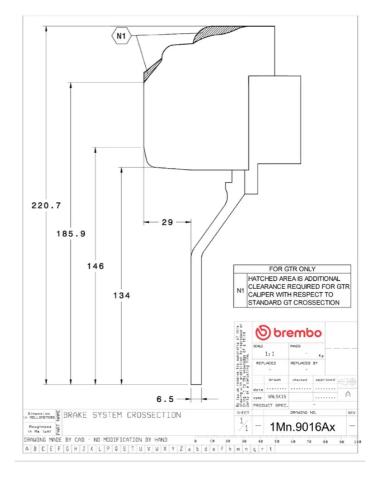

## **Technical specifications**

Axle Diameter Thickness (TH)

Front 380 mm 32 mm

Caliper pistons Disc type Caliper type

6 2 pieces Monoblock

**COMPATIBLE VEHICLES**