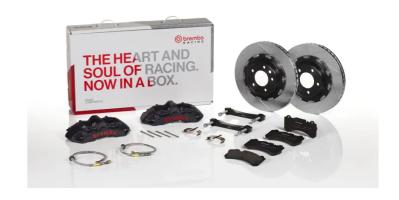

## UPGRADE GT | S KIT 1M2.8014AS

## The 1M2.8014AS GT kit is synonymous with superior performance

Complete braking systems, comprising components derived from the world of motorsports and offering unrivalled levels of technology on the market. They feature aluminium radial-mounted fixed calipers, with opposing pistons. Depending on the type of system and the required performance level, the calipers can either be in two-parts, monoblock or even monoblock machined from solid billet metal. The uprated brake discs can be integral (one-piece) or composite, drilled or slotted.