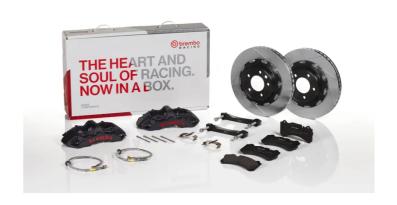

## The 1M2.8016AS GT kit is synonymous with superior performance

Complete braking systems, comprising components derived from the world of motorsports and offering unrivalled levels of technology on the market. They feature aluminium radial-mounted fixed calipers, with opposing pistons. Depending on the type of system and the required performance level, the calipers can either be in two-parts, monoblock or even monoblock machined from solid billet metal. The uprated brake discs can be integral (one-piece) or composite, drilled or slotted.

- Brembo quality
- ✓ Safety
- ✓ Performance
- ✓ Comfort
- Racing inspired
- Sports driving
- ✓ Sporty look

Available in 1 colours