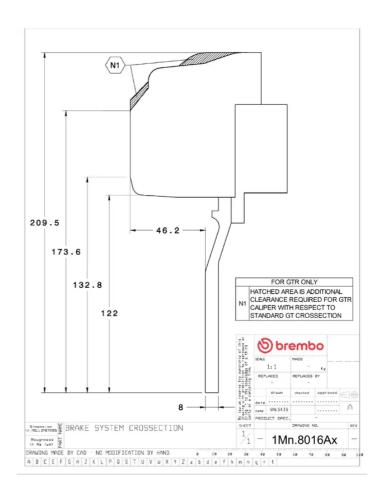

mous with superior performance

Complete braking systems, comprising components derived from the world of motorsports and offering unrivalled levels of technology on the market. They feature aluminium radial-mounted fixed calipers, with opposing pistons. Depending on the type of system and the required performance level, the calipers can either be in two-parts, monoblock or even monoblock machined from solid billet metal. The uprated brake discs can be integral (one-piece) or composite, drilled or slotted.

- Brembo quality
- ✓ Safety
- ✓ Performance
- ✓ Comfort
- Racing inspired
- Sports driving
- ✓ Sporty look

Available in 1 colours





## **Technical specifications**



Axle Diameter Thickness (TH)

**Front** 355 mm 32 mm

Caliper pistons Disc type Caliper type

6 2 pieces Monoblock