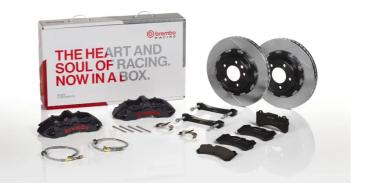

## **UPGRADE GT | S KIT** 1M2.8026AS

The 1M2.8026AS GT kit is synonymous with superior performance

Complete braking systems, comprising components derived from the world of motorsports and offering unrivalled levels of technology on the market. They feature aluminium radial-mounted fixed calipers, with opposing pistons. Depending on the type of system and the required performance level, the calipers can either be in two-parts, monoblock or even monoblock machined from solid billet metal. The uprated brake discs can be integral (one-piece) or composite, drilled or slotted.

- Brembo quality
- Safety
- Performance
- Comfort
- **Racing inspired**
- Sports driving
- Sporty look

Available in 1 colours

1M2.8026ASS