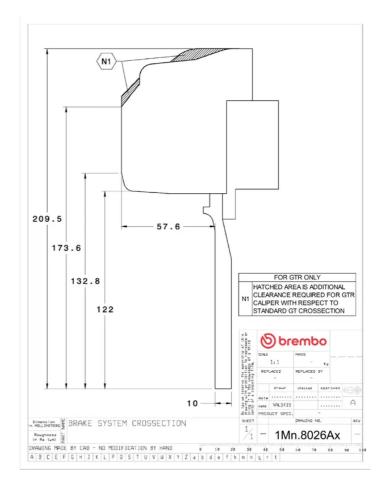

## brembo

## **UPGRADE GT | S KIT** 1M2.8026AS

The 1M2.8026AS GT kit is synonymous with superior performance

Complete braking systems, comprising components derived from the world of motorsports and offering unrivalled levels of technology on the market. They feature aluminium radial-mounted fixed calipers, with opposing pistons. Depending on the type of system and the required performance level, the calipers can either be in two-parts, monoblock or even monoblock machined from solid billet metal. The uprated brake discs can be integral (one-piece) or composite, drilled or slotted.

- Brembo quality
- Safety
- Performance
- Comfort
- **Racing inspired**
- Sports driving
- Sporty look

Available in 1 colours



1M2.8026ASS





## **Technical specifications**