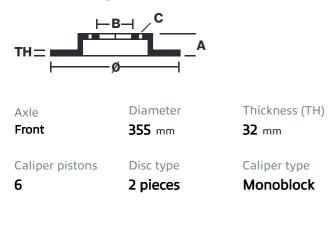

## brembo

## **UPGRADE GT | S KIT** 1M2.8026AS

The 1M2.8026AS GT kit is synonymous with superior performance

Complete braking systems, comprising components derived from the world of motorsports and offering unrivalled levels of technology on the market. They feature aluminium radial-mounted fixed calipers, with opposing pistons. Depending on the type of system and the required performance level, the calipers can either be in two-parts, monoblock or even monoblock machined from solid billet metal. The uprated brake discs can be integral (one-piece) or composite, drilled or slotted.

- Brembo quality
- Safety
- Performance
- Comfort
- **Racing inspired**
- Sports driving
- Sporty look

Available in 1 colours



1M2.8026ASS





## **Technical specifications**