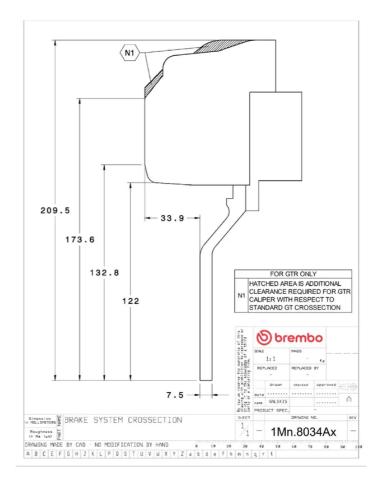

## () brembo

## UPGRADE GT KIT 1M2.8034A\_

The 1M2.8034A\_ GT kit is synonymous with superior performance

Complete braking systems, comprising components derived from the world of motorsports and offering unrivalled levels of technology on the market. They feature aluminium radial-mounted fixed calipers, with opposing pistons. Depending on the type of system and the required performance level, the calipers can either be in two-parts, monoblock or even monoblock machined from solid billet metal. The uprated brake discs can be integral (one-piece) or composite, drilled or slotted.

- Brembo quality
- Safety
- Performance
- Comfort
- Sports driving
- Sporty look

Available in 4 colours

1M2.8034A1

1M2.8034A2

1M2.8034A3

1M2.8034A5





## **Technical specifications**





**COMPATIBLE VEHICLES**