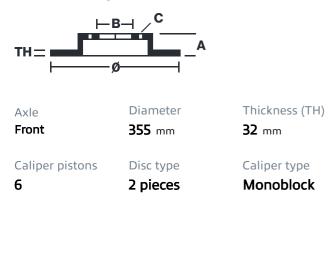

## () brembo

## UPGRADE GT KIT 1M2.8034A\_

The 1M2.8034A\_ GT kit is synonymous with superior performance

Complete braking systems, comprising components derived from the world of motorsports and offering unrivalled levels of technology on the market. They feature aluminium radial-mounted fixed calipers, with opposing pistons. Depending on the type of system and the required performance level, the calipers can either be in two-parts, monoblock or even monoblock machined from solid billet metal. The uprated brake discs can be integral (one-piece) or composite, drilled or slotted.

- Brembo quality
- Safety
- Performance
- Comfort
- Sports driving
- Sporty look

Available in 4 colours

1M2.8034A1

1M2.8034A2

1M2.8034A3

1M2.8034A5





## **Technical specifications**





**COMPATIBLE VEHICLES**