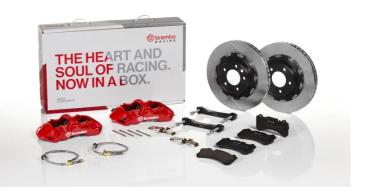

## UPGRADE GT KIT 1M2.8034A\_

The 1M2.8034A\_ GT kit is synonymous with superior performance

Complete braking systems, comprising components derived from the world of motorsports and offering unrivalled levels of technology on the market. They feature aluminium radial-mounted fixed calipers, with opposing pistons. Depending on the type of system and the required performance level, the calipers can either be in two-parts, monoblock or even monoblock machined from solid billet metal. The uprated brake discs can be integral (one-piece) or composite, drilled or slotted.

- Brembo quality
- Safety
- Performance
- Comfort
- Sports driving
- Sporty look

Available in 4 colours

1M2.8034A1

1M2.8034A2

1M2.8034A3

1M2.8034A5