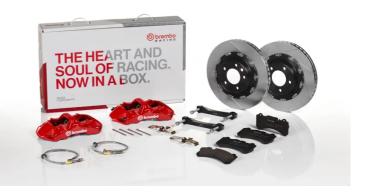

## UPGRADE GT KIT 1M2.8037A\_

The 1M2.8037A\_ GT kit is synonymous with superior performance

Complete braking systems, comprising components derived from the world of motorsports and offering unrivalled levels of technology on the market. They feature aluminium radial-mounted fixed calipers, with opposing pistons. Depending on the type of system and the required performance level, the calipers can either be in two-parts, monoblock or even monoblock machined from solid billet metal. The uprated brake discs can be integral (one-piece) or composite, drilled or slotted.

- Brembo quality
- Safety
- Performance
- Comfort
- Sports driving
- Sporty look

Available in 4 colours

1M2.8037A1

1M2.8037A2

1M2.8037A3

1M2.8037A5