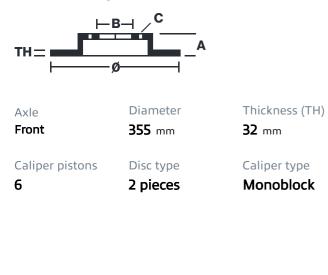

## () brembo

## UPGRADE GT KIT 1M2.8037A\_

The 1M2.8037A\_ GT kit is synonymous with superior performance

Complete braking systems, comprising components derived from the world of motorsports and offering unrivalled levels of technology on the market. They feature aluminium radial-mounted fixed calipers, with opposing pistons. Depending on the type of system and the required performance level, the calipers can either be in two-parts, monoblock or even monoblock machined from solid billet metal. The uprated brake discs can be integral (one-piece) or composite, drilled or slotted.

- Brembo quality
- Safety
- Performance
- Comfort
- Sports driving
- Sporty look

Available in 4 colours

1M2.8037A1

1M2.8037A2

1M2.8037A3

1M2.8037A5





## **Technical specifications**





**COMPATIBLE VEHICLES**