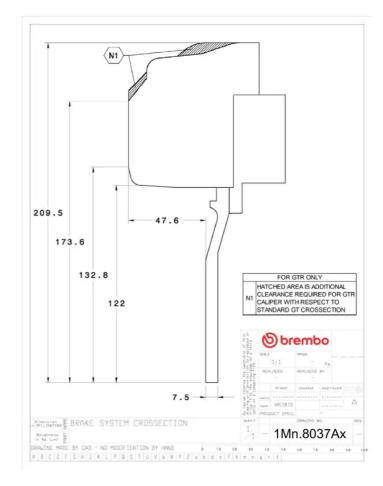

## () brembo

## UPGRADE GT KIT 1M2.8037A\_

The 1M2.8037A\_ GT kit is synonymous with superior performance

Complete braking systems, comprising components derived from the world of motorsports and offering unrivalled levels of technology on the market. They feature aluminium radial-mounted fixed calipers, with opposing pistons. Depending on the type of system and the required performance level, the calipers can either be in two-parts, monoblock or even monoblock machined from solid billet metal. The uprated brake discs can be integral (one-piece) or composite, drilled or slotted.

- Brembo quality
- Safety
- Performance
- Comfort
- Sports driving
- Sporty look

Available in 4 colours

1M2.8037A1

1M2.8037A2

1M2.8037A3

1M2.8037A5





## **Technical specifications**





**COMPATIBLE VEHICLES**