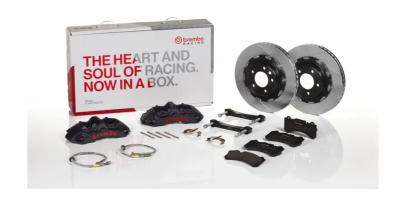

## UPGRADE GT | S KIT 1M2.8053AS

## The 1M2.8053AS GT kit is synonymous with superior performance

Complete braking systems, comprising components derived from the world of motorsports and offering unrivalled levels of technology on the market. They feature aluminium radial-mounted fixed calipers, with opposing pistons. Depending on the type of system and the required performance level, the calipers can either be in two-parts, monoblock or even monoblock machined from solid billet metal. The uprated brake discs can be integral (one-piece) or composite, drilled or slotted.

- Brembo quality
- ✓ Safety
- ✓ Performance
- ✓ Comfort
- Racing inspired
- Sports driving
- Sporty look

## **Technical specifications**

Axle Diameter Thickness (TH)

**Front** 355 mm 32 mm

Caliper pistons Disc type Caliper type

6 2 pieces Monoblock