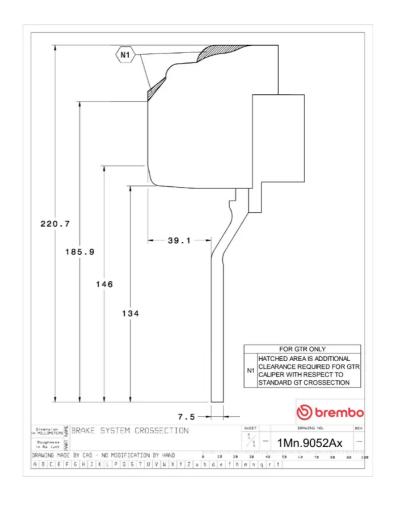

## **Technical specifications**

Axle Diameter Thickness (TH)

Front 380 mm 32 mm

Caliper pistons Disc type Caliper type

6 2 pieces Monoblock