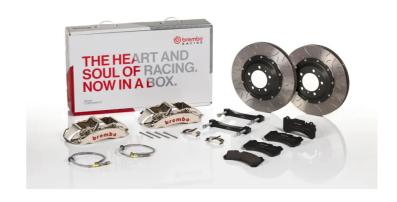

## The 1M3.8036AR GT kit is synonymous with superior performance

Complete braking systems, comprising components derived from the world of motorsports and offering unrivalled levels of technology on the market. They feature aluminium radial-mounted fixed calipers, with opposing pistons. Depending on the type of system and the required performance level, the calipers can either be in two-parts, monoblock or even monoblock machined from solid billet metal. The uprated brake discs can be integral (one-piece) or composite, drilled or slotted.

## **Technical specifications**

Axle Diameter Thickness (TH)

**Front** 355 mm 32 mm

Caliper pistons Disc type Caliper type

6 2 pieces Monoblock