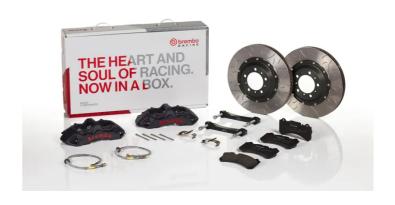

## The 1M3.8065AS GT kit is synonymous with superior performance

Complete braking systems, comprising components derived from the world of motorsports and offering unrivalled levels of technology on the market. They feature aluminium radial-mounted fixed calipers, with opposing pistons. Depending on the type of system and the required performance level, the calipers can either be in two-parts, monoblock or even monoblock machined from solid billet metal. The uprated brake discs can be integral (one-piece) or composite, drilled or slotted.

- Brembo quality
- ✓ Safety
- ✓ Performance
- ✓ Comfort
- Racing inspired
- Sports driving
- ✓ Sporty look

Available in 1 colours