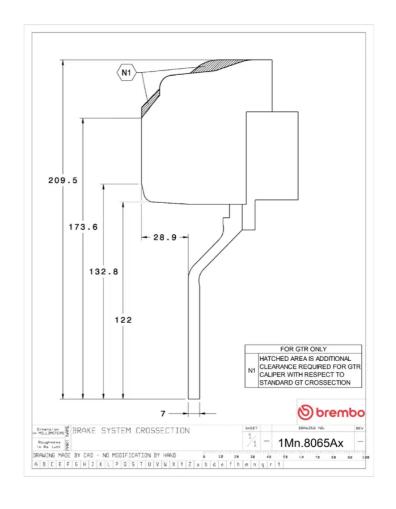

mous with superior performance

Complete braking systems, comprising components derived from the world of motorsports and offering unrivalled levels of technology on the market. They feature aluminium radial-mounted fixed calipers, with opposing pistons. Depending on the type of system and the required performance level, the calipers can either be in two-parts, monoblock or even monoblock machined from solid billet metal. The uprated brake discs can be integral (one-piece) or composite, drilled or slotted.

- Brembo quality
- ✓ Safety
- ✓ Performance
- ✓ Comfort
- Racing inspired
- Sports driving
- ✓ Sporty look

Available in 1 colours





## **Technical specifications**



Axle Diameter Thickness (TH)

**Front** 355 mm 32 mm

Caliper pistons Disc type Caliper type

6 2 pieces Monoblock