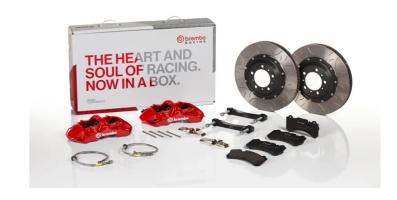

## UPGRADE GT KIT 1M3.8070A\_

## The 1M3.8070A\_ GT kit is synonymous with superior performance

Complete braking systems, comprising components derived from the world of motorsports and offering unrivalled levels of technology on the market. They feature aluminium radial-mounted fixed calipers, with opposing pistons. Depending on the type of system and the required performance level, the calipers can either be in two-parts, monoblock or even monoblock machined from solid billet metal. The uprated brake discs can be integral (one-piece) or composite, drilled or slotted.