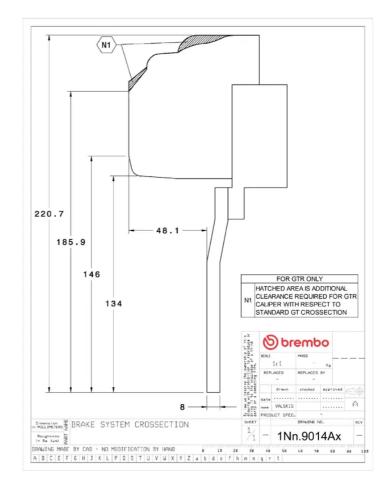

## () brembo

## UPGRADE GT KIT 1N1.9014A\_

The 1N1.9014A\_ GT kit is synonymous with superior performance

Complete braking systems, comprising components derived from the world of motorsports and offering unrivalled levels of technology on the market. They feature aluminium radial-mounted fixed calipers, with opposing pistons. Depending on the type of system and the required performance level, the calipers can either be in two-parts, monoblock or even monoblock machined from solid billet metal. The uprated brake discs can be integral (one-piece) or composite, drilled or slotted.

- Brembo quality
- Safety
- Performance
- Comfort
- Sports driving
- Sporty look

Available in 4 colours

1N1.9014A1

1N1.9014A2

1N1.9014A3

1N1.9014A5





## **Technical specifications**