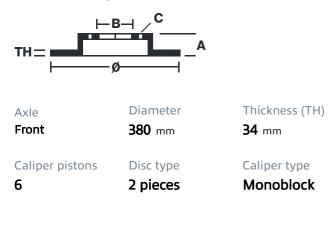

## () brembo

## UPGRADE GT KIT 1N1.9014A\_

The 1N1.9014A\_ GT kit is synonymous with superior performance

Complete braking systems, comprising components derived from the world of motorsports and offering unrivalled levels of technology on the market. They feature aluminium radial-mounted fixed calipers, with opposing pistons. Depending on the type of system and the required performance level, the calipers can either be in two-parts, monoblock or even monoblock machined from solid billet metal. The uprated brake discs can be integral (one-piece) or composite, drilled or slotted.

- Brembo quality
- Safety
- Performance
- Comfort
- Sports driving
- Sporty look

Available in 4 colours

1N1.9014A1

1N1.9014A2

1N1.9014A3

1N1.9014A5





## **Technical specifications**