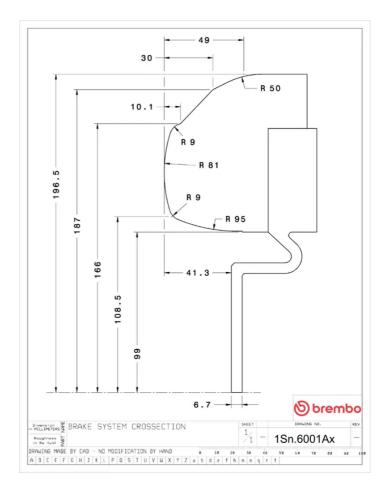

## **Technical specifications**

Axle Diameter Thickness (TH)
Front 326 mm 30 mm

Caliper pistons Disc type Caliper type

4 1 piece BM monoblock

**COMPATIBLE VEHICLES**