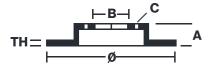

## **Technical specifications**

Axle Diameter Thickness (TH)
Front 326 mm 30 mm

Caliper pistons Disc type Caliper type

4 1 piece BM monoblock

**COMPATIBLE VEHICLES**