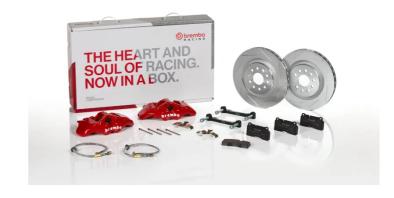

## UPGRADE GT KIT 1S5.6001A\_

## The 1S5.6001A\_ GT kit is synonymous with superior performance

Complete braking systems, comprising components derived from the world of motorsports and offering unrivalled levels of technology on the market. They feature aluminium radial-mounted fixed calipers, with opposing pistons. Depending on the type of system and the required performance level, the calipers can either be in two-parts, monoblock or even monoblock machined from solid billet metal. The uprated brake discs can be integral (one-piece) or composite, drilled or slotted.

- Brembo quality
- ✓ Safety
- Performance
- ✓ Comfort
- Sports driving
- ✓ Sporty look