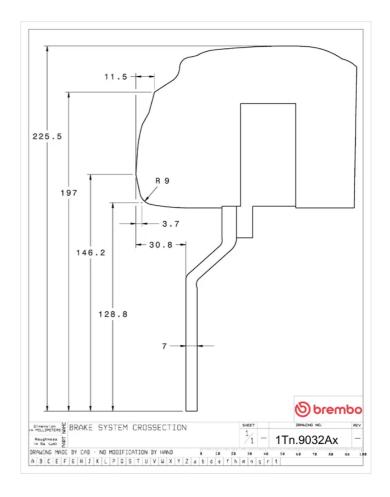

## **Technical specifications**

Axle Diameter Thickness (TH)

Front 380 mm 34 mm

Caliper pistons Disc type Caliper type

6 2 pieces BM monoblock

**COMPATIBLE VEHICLES**