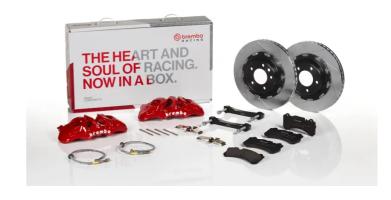

## UPGRADE GT KIT 1T2.9032A\_

## The 1T2.9032A\_ GT kit is synonymous with superior performance

Complete braking systems, comprising components derived from the world of motorsports and offering unrivalled levels of technology on the market. They feature aluminium radial-mounted fixed calipers, with opposing pistons. Depending on the type of system and the required performance level, the calipers can either be in two-parts, monoblock or even monoblock machined from solid billet metal. The uprated brake discs can be integral (one-piece) or composite, drilled or slotted.

## Available in 5 colours

TT2.9032A1

1T2.9032A2

1T2.9032A5

1T2.9032A6

1T2.9032A7