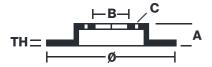

## **Technical specifications**

Axle Diameter Thickness (TH)

Front 380 mm 34 mm

Caliper pistons Disc type Caliper type

6 2 pieces BM monoblock

**COMPATIBLE VEHICLES**