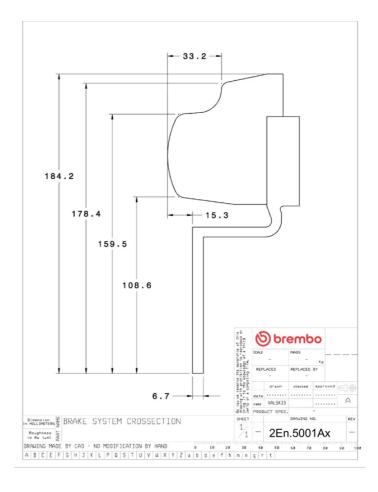

## **Technical specifications**

Axle Diameter Thickness (TH)

**Rear** 316 mm 20 mm

Caliper pistons Disc type Caliper type

2 1 piece 2 pieces

**COMPATIBLE VEHICLES**