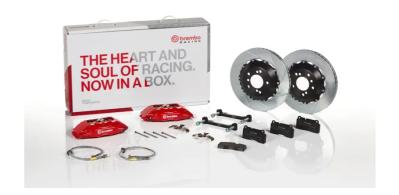

## UPGRADE GT KIT 2H2.8003A\_

## The 2H2.8003A\_ GT kit is synonymous with superior performance

Complete braking systems, comprising components derived from the world of motorsports and offering unrivalled levels of technology on the market. They feature aluminium radial-mounted fixed calipers, with opposing pistons. Depending on the type of system and the required performance level, the calipers can either be in two-parts, monoblock or even monoblock machined from solid billet metal. The uprated brake discs can be integral (one-piece) or composite, drilled or slotted.