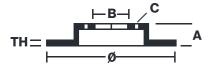

## **Technical specifications**

Axle Diameter Thickness (TH)

**Rear** 355 mm 32 mm

Caliper pistons Disc type Caliper type

4 2 pieces 2 pieces

**COMPATIBLE VEHICLES**