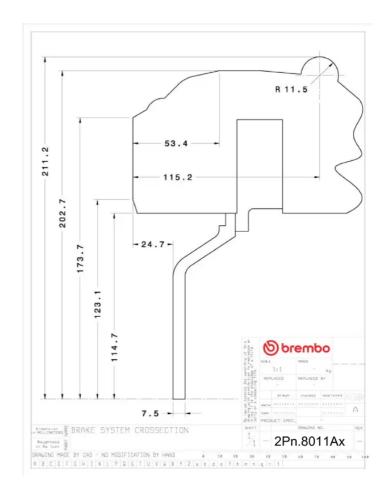

## **Technical specifications**

Axle Diameter Thickness (TH)

**Rear** 345 mm 28 mm

Caliper pistons Disc type Caliper type

4 2 pieces Monoblock