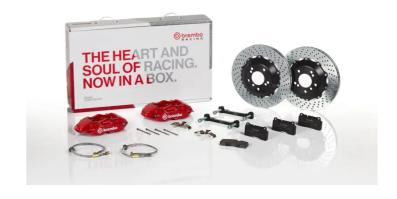

## UPGRADE GT KIT 2P1.8011A\_

## The 2P1.8011A\_ GT kit is synonymous with superior performance

Complete braking systems, comprising components derived from the world of motorsports and offering unrivalled levels of technology on the market. They feature aluminium radial-mounted fixed calipers, with opposing pistons. Depending on the type of system and the required performance level, the calipers can either be in two-parts, monoblock or even monoblock machined from solid billet metal. The uprated brake discs can be integral (one-piece) or composite, drilled or slotted.

## Available in 4 colours

**2**P1.8011A1

P1.8011A2

2P1.8011A3

2P1.8011A5