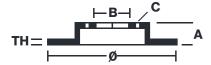

## **Technical specifications**

Axle Diameter Thickness (TH)

**Rear** 345 mm 28 mm

Caliper pistons Disc type Caliper type

4 2 pieces Monoblock