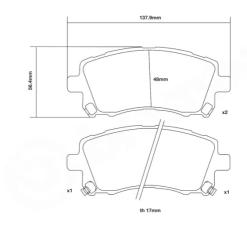

## **Technical specifications**

Width

Thickness

138 mm

17 mm

Wear indicator

WVA number

Axle

Acoustic

23558,23559,23560 Front and rear

EAN code

8020584602126

**COMPATIBLE VEHICLES**