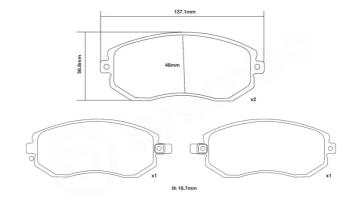

## **Technical specifications**

Width Thickness 137 mm 17 mm

WVA number Axle 25760,25761 Front

EAN code **8020584602560** 

**COMPATIBLE VEHICLES**