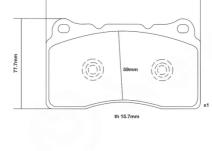

## **Technical specifications**

| Width  |  |
|--------|--|
| 132 mm |  |

Thickness **16** mm

WVA number 23756

Axle Front

EAN code 8020584602621

131.65

0