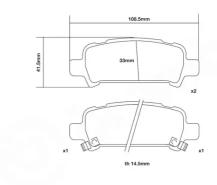

## **Technical specifications**

Width Thickness

**109** mm **15** mm

WVA number Axle 23572,23573,23574 Rear

EAN code **8020584602881** 