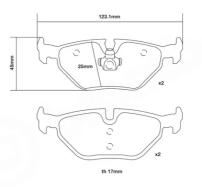

## **Technical specifications**

| Width         | Thickness    |  |
|---------------|--------------|--|
| <b>123</b> mm | <b>17</b> mm |  |

| Prepared for wear<br>indicator | 21934      | Rear |
|--------------------------------|------------|------|
| Wear indicator                 | WVA number | Axle |