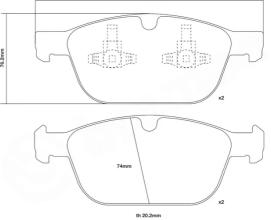

## **Technical specifications**

| Width         |  |
|---------------|--|
| <b>193</b> mm |  |

Thickness 20 mm

WVA number 24399,24875

Axle Front

EAN code 8020584604304

193.2mm