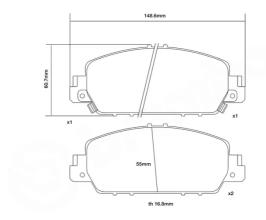

## **Technical specifications**

Width Thickness 149 mm 17 mm

WVA number Axle 25792,25793,25794 Front

EAN code **8020584604359** 