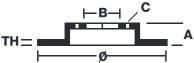

## **Technical specifications**

Diameter Ø Thickness (TH)

5,5 mm

Hole diameter Centering (B) **150** mm 10,5 mm

Surface width Off set (A) **2,2** mm 34

Number of holes

5

Brake disc type

**Floating** 

Holes fixing (C)

166 mm

**COMPATIBLE VEHICLES**