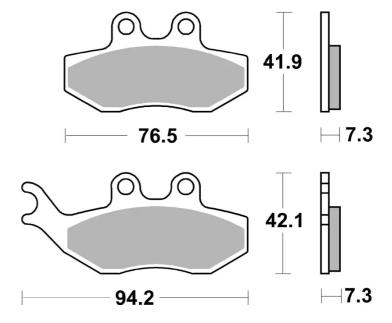

## **Technical specifications**

Width Height Thickness mm 41,9 mm 7,3 mm

Compound Units per box

Carbon ceramic 2

**COMPATIBLE VEHICLES**