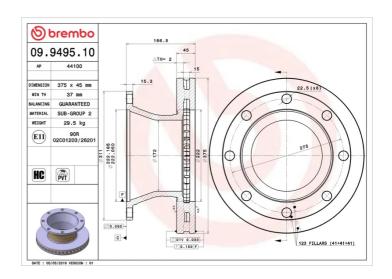

## **Technical specifications**

| EAN code<br><b>8020584949511</b>  | Diameter Ø<br>375 mm        |                             |
|-----------------------------------|-----------------------------|-----------------------------|
| Thickness (TH) <b>45</b> mm       | Height (A)<br><b>167</b> mm | Number of holes (C)         |
| Brake disc type <b>Ventilated</b> | Centering (B) 222 mm        | Min. thickness <b>37</b> mm |