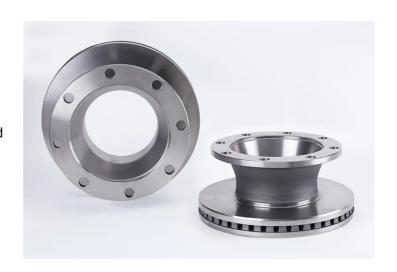

## BRAKE DISC 09.9495.10

## The 09.9495.10 brake disc is synonymous with reliability

The Brembo brake disc is fully interchangeable with an Original Equipment brake disc. The control of the entire production cycle allows Brembo to offer brake discs with outstanding performance levels, reliability, durability and comfort in all conditions of use. All Brembo brake discs are accompanied by the ECE-R90 homologation.