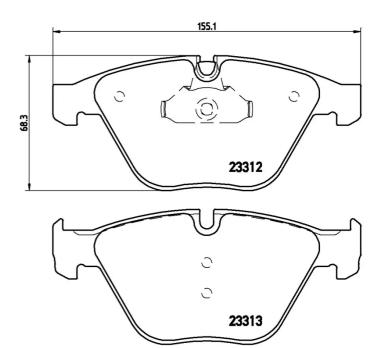

## **Technical specifications**

| EAN code       | Axle         |
|----------------|--------------|
| 8020584090183  | Front        |
| Width          | Height       |
| <b>155</b> mm  | <b>68</b> mm |
| Wear indicator | W/\/A_pu     |

WVA Prepared for wear 2331

| A number |  |
|----------|--|
| 2,23313  |  |

| Braking system<br><b>Teves</b>      |
|-------------------------------------|
| Accessories                         |
| With accessories<br>With anti-squea |

Thickness 20 mm

S ۱ shim With piston clip