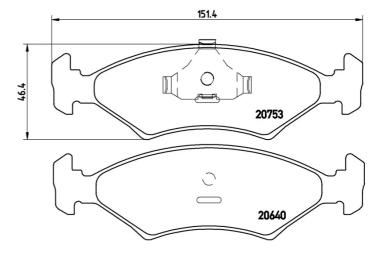

## **Technical specifications**

| EAN code<br><b>8020584051788</b> | Thickness 18 mm               |                                   |
|----------------------------------|-------------------------------|-----------------------------------|
| Width<br>151 mm                  | Height<br><b>46</b> mm        | Braking system <b>Teves</b>       |
| Wear indicator Without           | WVA number <b>20640,20753</b> | Accessories With anti-squeal shim |