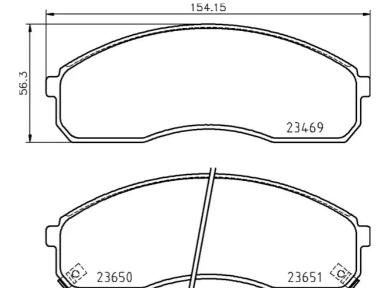

## **Technical specifications**

EAN code Thickness **8020584086919 18** mm

Width Height Braking system

154 mm 56 mm Sumitomo

Wear indicator WVA number Accessories

Acoustic 23649,23650,23651 With anti-squeal shim